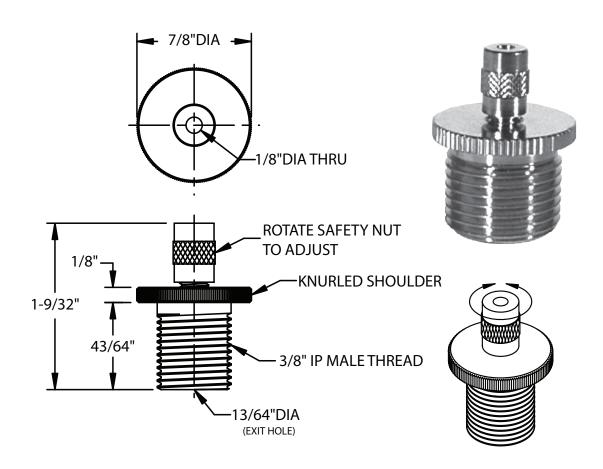

## Submittal Form Kwik-Grips BEG38IP

## **DESCRIPTION**

Kwik-Grips are accessory hardware used for hanging architectural lighting with cable. Included in this group are various cable couplers as well as cable grippers. Kwik-Grips are sold 100 per box.

| ITEM# | CODE    | DESCRIPTION                                                          |
|-------|---------|----------------------------------------------------------------------|
| 30213 | BEG38IP | Bottom Exit Gripper w/Safety Nut<br>WC2 & WC3 Cable 3/8in-20 IP Male |